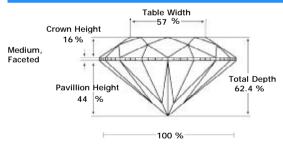

#### ADDITIONAL GRADING INFORMATION

Measurements 7.82 - 7.77 x 4.86 mm

Polish Excellent

Symmetry Excellent

Fluorescence None

### PROPORTIONS DIAGRAM

\* Profile for representation purposes only