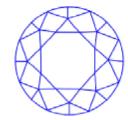

#### COMMENTS

- 8 HEARTS & 8 ARROWS This Diamond was polished utilizing superior precision & craftsmanship, its exquisite proportions generate the appearance of 8 Hearts & 8 Arrows, when viewed at the correct angle & under the proper lighting conditions.
- "Excellent Ideal Cut".

#### Hearts & Arrows