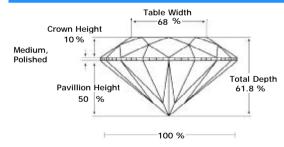

### ADDITIONAL GRADING INFORMATION

Measurements 7.54 - 5.02 x 3.10 mm

Polish Excellent

Symmetry Excellent

Fluorescence Faint

# PROPORTIONS DIAGRAM

\* Profile for representation purposes only