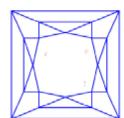

#### Clarity Representation - Magnification: x10

Internal characteristics shown in red. External characteristics and naturals shown in green. Extra facets shown in black. Symbols indicate nature and location of identified characteristics, not their actual size. Hairline feathers in girdle, minor bearding, and minor details of polish and finish not shown.