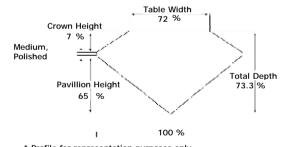

Report Number: EGL1600681830

December 18, 2020

**GRADING RESULTS** 

**Natural Diamond** 

**Carat Weight** 

**Color Grade** 

Clarity Grade

Shape & Cut Style



#### Clarity Representation - Magnification: x10

Internal characteristics shown in red. External characteristics and naturals shown in green. Extra facets shown in black. Symbols indicate nature and location of identified characteristics, not their actual size. Hairline feathers in girdle, minor bearding, and minor details of polish and finish not shown.





#### ADDITIONAL GRADING INFORMATION

Measurements 5.68 - 5.50 x 4.03 mm

**Princess** 

1.01 Ct.

G

VS2

Polish Excellent

Symmetry Excellent

Fluorescence None

#### COMMENTS

### PROPORTIONS DIAGRAM



#### \* Profile for representation purposes only

#### **EUROPEAN GEMOLOGICAL LABORATORY**

#### ISO 9001-2000 / -IQNet-

## INTERNATIONAL CLARITY SCALE

# INTERNATIONAL COLOR SCALE

| Flawless                         | Internally<br>Flawless |
|----------------------------------|------------------------|
| Very Very<br>Slight<br>Inclusion | VVS1                   |
|                                  | VVS2                   |
| Very<br>Slight<br>Inclusion      | VS1                    |
|                                  | * VS2 *                |
| Slight<br>Inclusion              | SI1                    |
|                                  | SI2                    |
|                                  | SI3                    |
| Inclusion                        | I1