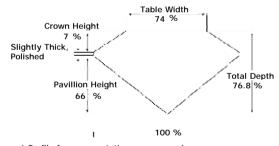

## PROPORTIONS DIAGRAM

### $^{\star}$ Profile for representation purposes only

#### ADDITIONAL GRADING INFORMATION

Measurements 5.52 - 5.26 x 4.04 mm

Polish Very Good

Symmetry Very Good

Fluorescence None