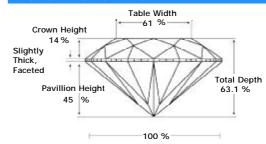

# ADDITIONAL GRADING INFORMATION

Measurements 5.65 -5.60 x 3.55 mm Polish Excellent Symmetry Excellent Fluorescence Faint

# PROPORTIONS DIAGRAM

watermark will appear under UV source.

Note: EGL

\* Profile for representation purposes only

Online verification at: www.eglhk.com.hk