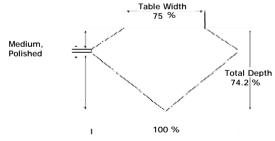

## ADDITIONAL GRADING INFORMATION

Measurements 5.29 x 5.27 x 3.91 mm

Polish Excellent

Symmetry Excellent

Fluorescence Slight

# PROPORTIONS DIAGRAM

\* Profile for representation purposes only