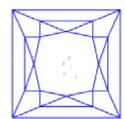

#### Clarity Representation - Magnification: x10

Internal characteristics shown in red. External characteristics and naturals shown in green. Extra facets shown in black. Symbols indicate nature and location of identified characteristics, not their actual size. Hairline feathers in girdle, minor bearding, and minor details of polish and finish not shown.