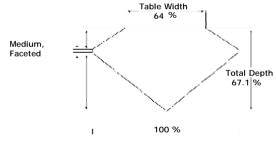

## PROPORTIONS DIAGRAM

#### \* Profile for representation purposes only

### ADDITIONAL GRADING INFORMATION

Measurements 5.76 x 5.74 x 3.85 mm

Polish Excellent

Symmetry Excellent

Fluorescence Very Slight