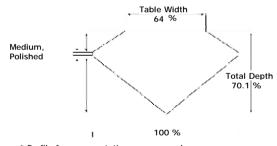

#### ADDITIONAL GRADING INFORMATION

Measurements 9.74 x 6.72 x 4.71 mm

Polish Excellent

Symmetry Excellent

Fluorescence Slight

## PROPORTIONS DIAGRAM

### $^{\star}$ Profile for representation purposes only