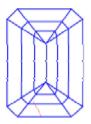

Report Number: EGL1601363626

October 14, 2021



### GRADING RESULTS

**Natural Diamond** 

Shape & Cut Style Emerald

Carat Weight 3.02 Ct.

Color Grade G

Clarity Grade VS2

#### ADDITIONAL GRADING INFORMATION

Measurements 9.74 x 6.72 x 4.71 mm

Polish Excellent

Symmetry Excellent

Fluorescence Slight

#### COMMENTS

#### Clarity Representation - Magnification: x10

Internal characteristics shown in red. External characteristics and naturals shown in green. Extra facets shown in black. Symbols indicate nature and location of identified characteristics, not their actual size. Hairline feathers in girdle, minor bearding, and minor details of polish and finish not shown.





## PROPORTIONS DIAGRAM



### $^{\star}$ Profile for representation purposes only

#### **EUROPEAN GEMOLOGICAL LABORATORY**

#### ISO 9001-2000 / -IQNet-

# INTERNATIONAL CLARITY SCALE

# INTERNATIONAL COLOR SCALE

| Flawless                         | Internally<br>Flawless |
|----------------------------------|------------------------|
| Very Very<br>Slight<br>Inclusion | VVS1                   |
|                                  | VVS2                   |
| Very<br>Slight<br>Inclusion      | VS1                    |
|                                  | * VS2 *                |
| Slight<br>Inclusion              | SI1                    |
|                                  | SI2                    |
|                                  | SI3                    |
| Inclusion