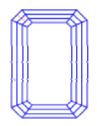

#### Clarity Representation - Magnification: x10

Internal characteristics shown in red. External characteristics and naturals shown in green. Extra facets shown in black. Symbols indicate nature and location of identified characteristics, not their actual size. Hairline feathers in girdle, minor bearding, and minor details of polish and finish not shown.