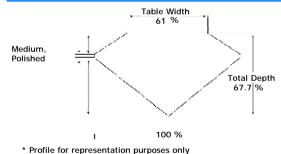

Report Number: EGL1700226927

December 24, 2021

**GRADING RESULTS** 

**Natural Diamond** 

Shape & Cut Style

**Carat Weight** 

**Color Grade** 

Clarity Grade



## Clarity Representation - Magnification: x10

Internal characteristics shown in red. External characteristics and naturals shown in green. Extra facets shown in black. Symbols indicate nature and location of identified characteristics, not their actual size. Hairline feathers in girdle, minor bearding, and minor details of polish and finish not shown.





## ADDITIONAL GRADING INFORMATION

Measurements 9.98 x 6.81 x 4.61 mm

**Emerald Cut** 

3.02 Ct.

G

VS1

Polish Excellent

Symmetry Excellent

Fluorescence Slight

### COMMENTS

## PROPORTIONS DIAGRAM



#### **EUROPEAN GEMOLOGICAL LABORATORY**

### ISO 9001-2000 / -IQNet-

# INTERNATIONAL CLARITY SCALE

# INTERNATIONAL COLOR SCALE

| Flawless                         | Internally<br>Flawless |
|----------------------------------|------------------------|
| Very Very<br>Slight<br>Inclusion | VVS1                   |
|                                  | VVS2                   |
| Very<br>Slight<br>Inclusion      | * VS1 *                |
|                                  | VS2                    |
| Slight<br>Inclusion              | SI1                    |
|                                  | SI2                    |
|                                  | SI3                    |
| Inclusion                        | I1                     |
|                                  | 12