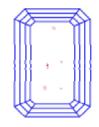

## Clarity Representation - Magnification: x10

Internal characteristics shown in red. External characteristics and naturals shown in green. Extra facets shown in black. Symbols indicate nature and location of identified characteristics, not their actual size. Hairline feathers in girdle, minor bearding, and minor details of polish and finish not shown.