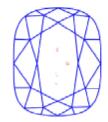

## Clarity Representation - Magnification: x10

Internal characteristics shown in red. External characteristics and naturals shown in green. Extra facets shown in black. Symbols indicate nature and location of identified characteristics, not their actual size. Hairline feathers in girdle, minor bearding, and minor details of polish and finish not shown.