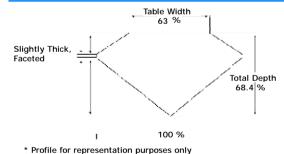

#### ADDITIONAL GRADING INFORMATION

Measurements 6.54 x 5.72 x 3.91 mm

Polish Excellent

Symmetry Excellent

Fluorescence Very Slight

## PROPORTIONS DIAGRAM