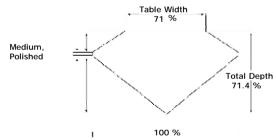

Report Number: EGL1700646024

June 10, 2022



### Clarity Representation - Magnification: x10

Internal characteristics shown in red. External characteristics and naturals shown in green. Extra facets shown in black. Symbols indicate nature and location of identified characteristics, not their actual size. Hairline feathers in girdle, minor bearding, and minor details of polish and finish not shown.

## **GRADING RESULTS**

**Natural Diamond** 

Shape & Cut Style Princess

Carat Weight 0.71 Ct.

Color Grade F

Clarity Grade VS1

## ADDITIONAL GRADING INFORMATION

Measurements 4.95 x 4.86 x 3.47 mm

Polish Excellent

Symmetry Excellent

Fluorescence None

## COMMENTS

## PROPORTIONS DIAGRAM



\* Profile for representation purposes only

#### **EUROPEAN GEMOLOGICAL LABORATORY**

## ISO 9001-2000 / -IQNet-

## INTERNATIONAL CLARITY SCALE

# INTERNATIONAL COLOR SCALE

| Flawless                         | Internally<br>Flawless |
|----------------------------------|------------------------|
| Very Very<br>Slight<br>Inclusion | VVS1                   |
|                                  | VVS2                   |
| Very<br>Slight<br>Inclusion      | * VS1 *                |
|                                  | VS2                    |
| Slight<br>Inclusion              | SI1                    |
|                                  | SI2                    |
|                                  | SI3                    |
| Inclusion                        | I1                     |
|