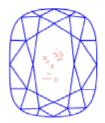

#### Clarity Representation - Magnification: x10

Internal characteristics shown in red. External characteristics and naturals shown in green. Extra facets shown in black. Symbols indicate nature and location of identified characteristics, not their actual size. Hairline feathers in girdle, minor bearding, and minor details of polish and finish not shown.