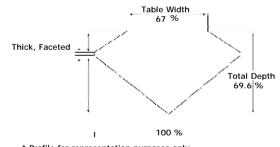

Report Number: EGL1700801219

September 11, 2022



#### **GRADING RESULTS**

**Natural Diamond** 

Shape & Cut Style Cushion

Carat Weight 1.01 Ct.

Color Grade D

Clarity Grade SI1

#### ADDITIONAL GRADING INFORMATION

Measurements 6.62 x 4.96 x 3.45 mm

Polish Very Good

Symmetry Very Good

Fluorescence None

#### COMMENTS

#### Clarity Representation - Magnification: x10

Internal characteristics shown in red. External characteristics and naturals shown in green. Extra facets shown in black. Symbols indicate nature and location of identified characteristics, not their actual size. Hairline feathers in girdle, minor bearding, and minor details of polish and finish not shown.





### PROPORTIONS DIAGRAM



#### \* Profile for representation purposes only

#### **EUROPEAN GEMOLOGICAL LABORATORY**

#### ISO 9001-2000 / -IQNet-

## INTERNATIONAL CLARITY SCALE

# INTERNATIONAL COLOR SCALE

| Flawless                         | Internally<br>Flawless |
|----------------------------------|------------------------|
| Very Very<br>Slight<br>Inclusion | VVS1                   |
|                                  | VVS2                   |
| Very<br>Slight<br>Inclusion      | VS1                    |
|                                  | VS2                    |
| Slight<br>Inclusion              | * SI1 *                |
|                                  | SI2                    |
|                                  | SI3                    |
| Inclusion                        | I1