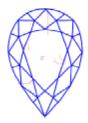

#### Clarity Representation - Magnification: x10

Internal characteristics shown in red. External characteristics and naturals shown in green. Extra facets shown in black. Symbols indicate nature and location of identified characteristics, not their actual size. Hairline feathers in girdle, minor bearding, and minor details of polish and finish not shown.