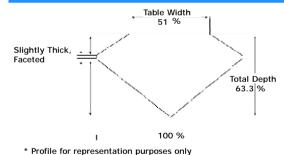

#### ADDITIONAL GRADING INFORMATION

Measurements 8.59 x 5.47 x 3.46 mm

Polish Excellent

Symmetry Excellent

Fluorescence None

# PROPORTIONS DIAGRAM