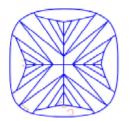

Report Number: EGL1700855329

October 28, 2022

**GRADING RESULTS** 

**Natural Diamond** 

Shape & Cut Style

**Carat Weight** 

Color Grade

Clarity Grade



#### Clarity Representation - Magnification: x10

Internal characteristics shown in red. External characteristics and naturals shown in green. Extra facets shown in black. Symbols indicate nature and location of identified characteristics, not their actual size. Hairline feathers in girdle, minor bearding, and minor details of polish and finish not shown.





#### ADDITIONAL GRADING INFORMATION

Measurements 7.38 x 7.19 x 4.93 mm

Cushion

2.32 Ct.

G

VS2

Polish Excellent

Symmetry Excellent

Fluorescence None

#### COMMENTS

### PROPORTIONS DIAGRAM



#### **EUROPEAN GEMOLOGICAL LABORATORY**

#### ISO 9001-2000 / -IQNet-

## INTERNATIONAL CLARITY SCALE

# INTERNATIONAL COLOR SCALE

| Flawless                         | Internally<br>Flawless |
|----------------------------------|------------------------|
| Very Very<br>Slight<br>Inclusion | VVS1                   |
|                                  | VVS2                   |
| Very<br>Slight<br>Inclusion      | VS1                    |
|                                  | * VS2 *                |
| Slight<br>Inclusion              | SI1                    |
|