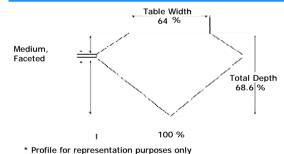

### PROPORTIONS DIAGRAM

#### ADDITIONAL GRADING INFORMATION

Measurements 7.38 x 7.19 x 4.93 mm

Cushion

2.32 Ct.

G

VS2

Polish Excellent

Symmetry Excellent