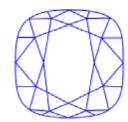

#### Clarity Representation - Magnification: x10

Internal characteristics shown in red. External characteristics and naturals shown in green. Extra facets shown in black. Symbols indicate nature and location of identified characteristics, not their actual size. Hairline feathers in girdle, minor bearding, and minor details of polish and finish not shown.