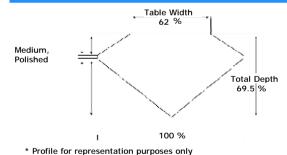

#### ADDITIONAL GRADING INFORMATION

Measurements 8.78 x 8.60 x 5.98 mm

Polish Excellent

Symmetry Excellent

Fluorescence None

## PROPORTIONS DIAGRAM