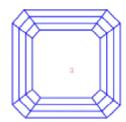

#### Clarity Representation - Magnification: x10

Internal characteristics shown in red. External characteristics and naturals shown in green. Extra facets shown in black. Symbols indicate nature and location of identified characteristics, not their actual size. Hairline feathers in girdle, minor bearding, and minor details of polish and finish not shown.