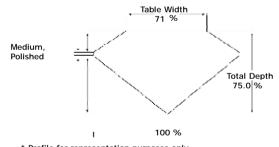

### PROPORTIONS DIAGRAM

#### $^{\star}$ Profile for representation purposes only

#### ADDITIONAL GRADING INFORMATION

Measurements 5.86 x 5.64 x 4.23 mm

Polish Very Good

Symmetry Excellent

Fluorescence None