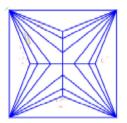

#### Clarity Representation - Magnification: x10

Internal characteristics shown in red. External characteristics and naturals shown in green. Extra facets shown in black. Symbols indicate nature and location of identified characteristics, not their actual size. Hairline feathers in girdle, minor bearding, and minor details of polish and finish not shown.