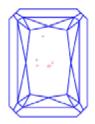

#### Clarity Representation - Magnification: x10

Internal characteristics shown in red. External characteristics and naturals shown in green. Extra facets shown in black. Symbols indicate nature and location of identified characteristics, not their actual size. Hairline feathers in girdle, minor bearding, and minor details of polish and finish not shown.