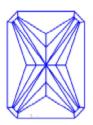

Report Number: EGL1701008825

March 09, 2023



#### **GRADING RESULTS**

**Natural Diamond** 

Shape & Cut Style Radiant

Carat Weight 2.08 Ct.

Color Grade G

Clarity Grade VS2

#### ADDITIONAL GRADING INFORMATION

Measurements 7.60 x 6.90 x 4.70 mm

Polish Excellent

Symmetry Excellent

Fluorescence None

#### COMMENTS

#### Clarity Representation - Magnification: x10

Internal characteristics shown in red. External characteristics and naturals shown in green. Extra facets shown in black. Symbols indicate nature and location of identified characteristics, not their actual size. Hairline feathers in girdle, minor bearding, and minor details of polish and finish not shown.





### PROPORTIONS DIAGRAM



#### \* Profile for representation purposes only

#### **EUROPEAN GEMOLOGICAL LABORATORY**

#### ISO 9001-2000 / -IQNet-

## INTERNATIONAL CLARITY SCALE

# INTERNATIONAL COLOR SCALE

| Flawless                         | Internally<br>Flawless |
|----------------------------------|------------------------|
| Very Very<br>Slight<br>Inclusion | VVS1                   |
|                                  | VVS2                   |
| Very<br>Slight<br>Inclusion      | VS1                    |
|                                  | * VS2 *                |
| Slight<br>Inclusion              | SI1                    |
|                                  | SI2                    |
|                                  | SI3                    |
| Inclusion