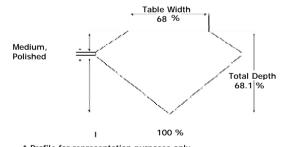

### PROPORTIONS DIAGRAM

#### \* Profile for representation purposes only

#### ADDITIONAL GRADING INFORMATION

Measurements 7.60 x 6.90 x 4.70 mm

Polish Excellent

Symmetry Excellent

Fluorescence None