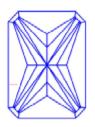

### Clarity Representation - Magnification: x10

Internal characteristics shown in red. External characteristics and naturals shown in green. Extra facets shown in black. Symbols indicate nature and location of identified characteristics, not their actual size. Hairline feathers in girdle, minor bearding, and minor details of polish and finish not shown.