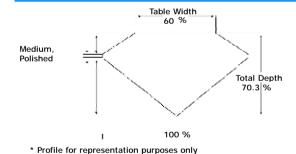

# PROPORTIONS DIAGRAM

## ADDITIONAL GRADING INFORMATION

Measurements 6.61 x 5.22 x 3.67 mm

Radiant

1.20 Ct.

Н

VS2

Polish Excellent

Symmetry Excellent