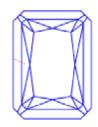

### Clarity Representation - Magnification: x10

Internal characteristics shown in red. External characteristics and naturals shown in green. Extra facets shown in black. Symbols indicate nature and location of identified characteristics, not their actual size. Hairline feathers in girdle, minor bearding, and minor details of polish and finish not shown.