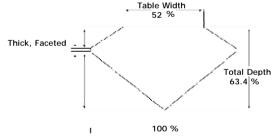

### ADDITIONAL GRADING INFORMATION

Measurements 8.98 x 5.73 x 3.63 mm

Polish Excellent

Symmetry Excellent

Fluorescence Very Slight

## PROPORTIONS DIAGRAM

#### \* Profile for representation purposes only