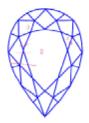

### Clarity Representation - Magnification: x10

Internal characteristics shown in red. External characteristics and naturals shown in green. Extra facets shown in black. Symbols indicate nature and location of identified characteristics, not their actual size. Hairline feathers in girdle, minor bearding, and minor details of polish and finish not shown.