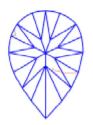

Report Number: EGL1701115723

June 06, 2023



## **GRADING RESULTS**

**Natural Diamond** 

Shape & Cut Style Pear

Carat Weight 1.24 Ct.

Color Grade H

Clarity Grade SI1

### ADDITIONAL GRADING INFORMATION

Measurements 8.98 x 5.73 x 3.63 mm

Polish Excellent

Symmetry Excellent

Fluorescence Very Slight

## COMMENTS

### Clarity Representation - Magnification: x10

Internal characteristics shown in red. External characteristics and naturals shown in green. Extra facets shown in black. Symbols indicate nature and location of identified characteristics, not their actual size. Hairline feathers in girdle, minor bearding, and minor details of polish and finish not shown.





## PROPORTIONS DIAGRAM



#### \* Profile for representation purposes only

#### **EUROPEAN GEMOLOGICAL LABORATORY**

## ISO 9001-2000 / -IQNet-

# INTERNATIONAL CLARITY SCALE

# INTERNATIONAL COLOR SCALE

| Flawless                         | Internally<br>Flawless |
|----------------------------------|------------------------|
| Very Very<br>Slight<br>Inclusion | VVS1                   |
|                                  | VVS2                   |
| Very<br>Slight<br>Inclusion      | VS1                    |
|                                  | VS2                    |
| Slight<br>Inclusion              | * SI1 *                |
|                                  | SI2                    |
|                                  | SI3                    |
| Inclusion