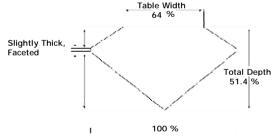

# PROPORTIONS DIAGRAM

#### \* Profile for representation purposes only

### ADDITIONAL GRADING INFORMATION

Measurements 9.69 x 5.62 x 2.89 mm

Polish Excellent

Symmetry Excellent

Fluorescence None