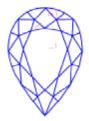

### Clarity Representation - Magnification: x10

Internal characteristics shown in red. External characteristics and naturals shown in green. Extra facets shown in black. Symbols indicate nature and location of identified characteristics, not their actual size. Hairline feathers in girdle, minor bearding, and minor details of polish and finish not shown.