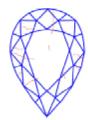

## Clarity Representation - Magnification: x10

Internal characteristics shown in red. External characteristics and naturals shown in green. Extra facets shown in black. Symbols indicate nature and location of identified characteristics, not their actual size. Hairline feathers in girdle, minor bearding, and minor details of polish and finish not shown.