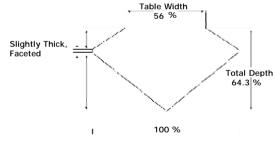

Report Number: EGL1701143522

June 30, 2023

**GRADING RESULTS** 

**Natural Diamond** 

Shape & Cut Style

**Carat Weight** 

**Color Grade** 

Clarity Grade



## Clarity Representation - Magnification: x10

Internal characteristics shown in red. External characteristics and naturals shown in green. Extra facets shown in black. Symbols indicate nature and location of identified characteristics, not their actual size. Hairline feathers in girdle, minor bearding, and minor details of polish and finish not shown.



Pear

SI2

1.03 Ct.



## ADDITIONAL GRADING INFORMATION

Measurements 8.54 x 5.49 x 3.53 mm

Polish Excellent

Symmetry Excellent

Fluorescence Slight

## COMMENTS

## PROPORTIONS DIAGRAM



#### \* Profile for representation purposes only

#### **EUROPEAN GEMOLOGICAL LABORATORY**

## ISO 9001-2000 / -IQNet-

## INTERNATIONAL CLARITY SCALE

# INTERNATIONAL COLOR SCALE

| Flawless                         | Internally<br>Flawless |
|----------------------------------|------------------------|
| Very Very<br>Slight<br>Inclusion | VVS1                   |
|                                  | VVS2                   |
| Very<br>Slight<br>Inclusion      | VS1                    |
|                                  | VS2                    |
| Slight<br>Inclusion              | SI1                    |
|                                  | * SI2 *                |
|                                  | SI3                    |
| Inclusion                        | I1