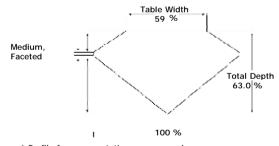

#### ADDITIONAL GRADING INFORMATION

Measurements 8.53 x 5.41 x 3.41 mm

Polish Excellent

Symmetry Excellent

Fluorescence Slight

## PROPORTIONS DIAGRAM

#### $^{\star}$ Profile for representation purposes only