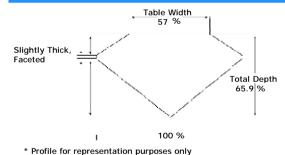

## ADDITIONAL GRADING INFORMATION

Measurements 8.33 x 5.28 x 3.48 mm

Polish Excellent

Symmetry Excellent

Fluorescence None

## PROPORTIONS DIAGRAM