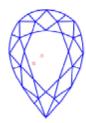

### Clarity Representation - Magnification: x10

Internal characteristics shown in red. External characteristics and naturals shown in green. Extra facets shown in black. Symbols indicate nature and location of identified characteristics, not their actual size. Hairline feathers in girdle, minor bearding, and minor details of polish and finish not shown.

Pear

F

SI1

1.00 Ct.