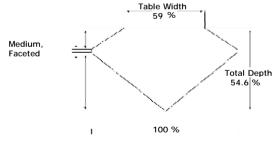

### ADDITIONAL GRADING INFORMATION

Measurements 9.62 x 5.53 x 3.02 mm

Polish Excellent

Symmetry Excellent

Fluorescence None

## PROPORTIONS DIAGRAM

\* Profile for representation purposes only