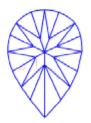

Report Number: EGL1701150015

July 06, 2023



## **GRADING RESULTS**

**Natural Diamond** 

Shape & Cut Style Pear

Carat Weight 1.03 Ct.

Color Grade H

Clarity Grade VS2

### ADDITIONAL GRADING INFORMATION

Measurements 9.62 x 5.53 x 3.02 mm

Polish Excellent

Symmetry Excellent

Fluorescence None

## COMMENTS

### Clarity Representation - Magnification: x10

Internal characteristics shown in red. External characteristics and naturals shown in green. Extra facets shown in black. Symbols indicate nature and location of identified characteristics, not their actual size. Hairline feathers in girdle, minor bearding, and minor details of polish and finish not shown.





## PROPORTIONS DIAGRAM



\* Profile for representation purposes only

#### **EUROPEAN GEMOLOGICAL LABORATORY**

## ISO 9001-2000 / -IQNet-

## INTERNATIONAL CLARITY SCALE

# INTERNATIONAL COLOR SCALE

| Flawless                         | Internally<br>Flawless |
|----------------------------------|------------------------|
| Very Very<br>Slight<br>Inclusion | VVS1                   |
|                                  | VVS2                   |
| Very<br>Slight<br>Inclusion      | VS1                    |
|                                  | * VS2 *                |
| Slight<br>Inclusion              | SI1                    |
|                                  | SI2                    |
|                                  | SI3                    |
| Inclusion                        | I