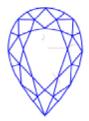

### Clarity Representation - Magnification: x10

Internal characteristics shown in red. External characteristics and naturals shown in green. Extra facets shown in black. Symbols indicate nature and location of identified characteristics, not their actual size. Hairline feathers in girdle, minor bearding, and minor details of polish and finish not shown.