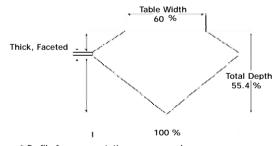

#### ADDITIONAL GRADING INFORMATION

Measurements 8.64 x 5.61 x 3.11 mm

Polish Excellent

Symmetry Excellent

Fluorescence Very Slight

### PROPORTIONS DIAGRAM

#### \* Profile for representation purposes only