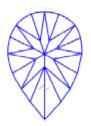

Report Number: EGL1701162018

July 12, 2023



### **GRADING RESULTS**

**Natural Diamond** 

Shape & Cut Style Pear

Carat Weight 1.01 Ct.

Color Grade E

Clarity Grade SI1

#### ADDITIONAL GRADING INFORMATION

Measurements 8.64 x 5.61 x 3.11 mm

Polish Excellent

Symmetry Excellent

Fluorescence Very Slight

#### COMMENTS

#### Clarity Representation - Magnification: x10

Internal characteristics shown in red. External characteristics and naturals shown in green. Extra facets shown in black. Symbols indicate nature and location of identified characteristics, not their actual size. Hairline feathers in girdle, minor bearding, and minor details of polish and finish not shown.





### PROPORTIONS DIAGRAM



#### \* Profile for representation purposes only

#### **EUROPEAN GEMOLOGICAL LABORATORY**

#### ISO 9001-2000 / -IQNet-

## INTERNATIONAL CLARITY SCALE

# INTERNATIONAL COLOR SCALE

| Flawless                         | Internally<br>Flawless |
|----------------------------------|------------------------|
| Very Very<br>Slight<br>Inclusion | VVS1                   |
|                                  | VVS2                   |
| Very<br>Slight<br>Inclusion      | VS1                    |
|                                  | VS2                    |
| Slight<br>Inclusion              | * SI1 *                |
|                                  | SI2                    |
|                                  | SI3                    |
| Inclusion