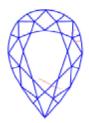

#### Clarity Representation - Magnification: x10

Internal characteristics shown in red. External characteristics and naturals shown in green. Extra facets shown in black. Symbols indicate nature and location of identified characteristics, not their actual size. Hairline feathers in girdle, minor bearding, and minor details of polish and finish not shown.