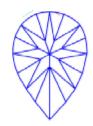

Report Number: EGL1701182828

August 04, 2023

**GRADING RESULTS** 

**Natural Diamond** 

Shape & Cut Style

**Carat Weight** 

**Color Grade** 

Clarity Grade



### Clarity Representation - Magnification: x10

Internal characteristics shown in red. External characteristics and naturals shown in green. Extra facets shown in black. Symbols indicate nature and location of identified characteristics, not their actual size. Hairline feathers in girdle, minor bearding, and minor details of polish and finish not shown.



Pear

Н

SI1

1.00 Ct.



### ADDITIONAL GRADING INFORMATION

Measurements 8.45 x 5.34 x 3.48 mm

Polish Excellent

Symmetry Excellent

Fluorescence Faint

# COMMENTS

# PROPORTIONS DIAGRAM



\* Profile for representation purposes only

#### **EUROPEAN GEMOLOGICAL LABORATORY**

# ISO 9001-2000 / -IQNet-

# INTERNATIONAL CLARITY SCALE

# INTERNATIONAL COLOR SCALE

| Flawless                         | Internally<br>Flawless |
|----------------------------------|------------------------|
| Very Very<br>Slight<br>Inclusion | VVS1                   |
|                                  | VVS2                   |
| Very<br>Slight<br>Inclusion      | VS1                    |
|                                  | VS2                    |
| Slight<br>Inclusion              | * SI1 *                |
|