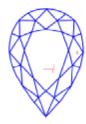

### Clarity Representation - Magnification: x10

Internal characteristics shown in red. External characteristics and naturals shown in green. Extra facets shown in black. Symbols indicate nature and location of identified characteristics, not their actual size. Hairline feathers in girdle, minor bearding, and minor details of polish and finish not shown.

Pear

Н

SI1

1.00 Ct.