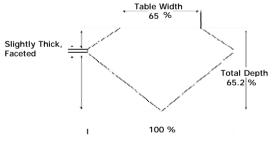

### ADDITIONAL GRADING INFORMATION

Measurements 8.45 x 5.34 x 3.48 mm

Polish Excellent

Symmetry Excellent

Fluorescence Faint

# PROPORTIONS DIAGRAM

\* Profile for representation purposes only