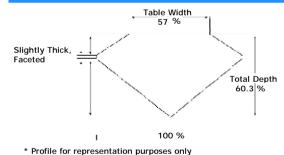

#### ADDITIONAL GRADING INFORMATION

Measurements 8.49 x 5.46 x 3.29 mm

Polish Excellent

Symmetry Excellent

Fluorescence Slight

## PROPORTIONS DIAGRAM