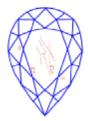

#### Clarity Representation - Magnification: x10

Internal characteristics shown in red. External characteristics and naturals shown in green. Extra facets shown in black. Symbols indicate nature and location of identified characteristics, not their actual size. Hairline feathers in girdle, minor bearding, and minor details of polish and finish not shown.