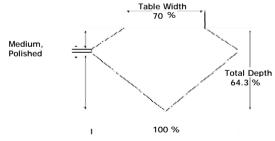

#### ADDITIONAL GRADING INFORMATION

Measurements 6.74 x 5.30 x 3.41 mm

Polish Excellent

Symmetry Excellent

Fluorescence Very Slight

## PROPORTIONS DIAGRAM

\* Profile for representation purposes only