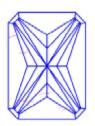

Report Number: EGL1701202215

August 31, 2023



## **GRADING RESULTS**

**Natural Diamond** 

Shape & Cut Style Radiant

Carat Weight 1.02 Ct.

Color Grade D

Clarity Grade SI2

#### ADDITIONAL GRADING INFORMATION

Measurements 6.74 x 5.30 x 3.41 mm

Polish Excellent

Symmetry Excellent

Fluorescence Very Slight

## COMMENTS

### Clarity Representation - Magnification: x10

Internal characteristics shown in red. External characteristics and naturals shown in green. Extra facets shown in black. Symbols indicate nature and location of identified characteristics, not their actual size. Hairline feathers in girdle, minor bearding, and minor details of polish and finish not shown.





## PROPORTIONS DIAGRAM



\* Profile for representation purposes only

#### **EUROPEAN GEMOLOGICAL LABORATORY**

## ISO 9001-2000 / -IQNet-

## INTERNATIONAL CLARITY SCALE

# INTERNATIONAL COLOR SCALE

| Flawless                         | Internally<br>Flawless |
|----------------------------------|------------------------|
| Very Very<br>Slight<br>Inclusion | VVS1                   |
|                                  | VVS2                   |
| Very<br>Slight<br>Inclusion      | VS1                    |
|                                  | VS2                    |
| Slight<br>Inclusion              | SI1                    |
|                                  | * SI2 *                |
|                                  | SI3                    |
| Inclusion                        | I