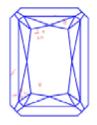

### Clarity Representation - Magnification: x10

Internal characteristics shown in red. External characteristics and naturals shown in green. Extra facets shown in black. Symbols indicate nature and location of identified characteristics, not their actual size. Hairline feathers in girdle, minor bearding, and minor details of polish and finish not shown.