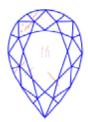

#### Clarity Representation - Magnification: x10

Internal characteristics shown in red. External characteristics and naturals shown in green. Extra facets shown in black. Symbols indicate nature and location of identified characteristics, not their actual size. Hairline feathers in girdle, minor bearding, and minor details of polish and finish not shown.