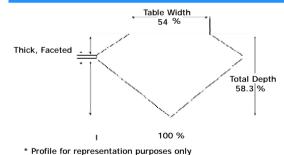

#### ADDITIONAL GRADING INFORMATION

Measurements 10.18 x 6.64 x 3.87 mm

Polish Excellent

Symmetry Excellent

Fluorescence Slight

## PROPORTIONS DIAGRAM