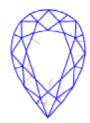

#### Clarity Representation - Magnification: x10

Internal characteristics shown in red. External characteristics and naturals shown in green. Extra facets shown in black. Symbols indicate nature and location of identified characteristics, not their actual size. Hairline feathers in girdle, minor bearding, and minor details of polish and finish not shown.