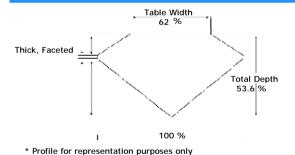

#### ADDITIONAL GRADING INFORMATION

Measurements 11.60 x 6.64 x 3.56 mm

Polish Excellent

Symmetry Excellent

Fluorescence None

# PROPORTIONS DIAGRAM