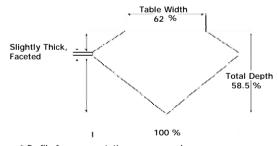

#### ADDITIONAL GRADING INFORMATION

Measurements 11.43 x 6.97 x 4.08 mm

Polish Excellent

Symmetry Excellent

Fluorescence Very Slight

## PROPORTIONS DIAGRAM

### $^{\star}$ Profile for representation purposes only