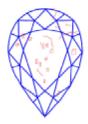

#### Clarity Representation - Magnification: x10

Internal characteristics shown in red. External characteristics and naturals shown in green. Extra facets shown in black. Symbols indicate nature and location of identified characteristics, not their actual size. Hairline feathers in girdle, minor bearding, and minor details of polish and finish not shown.