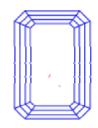

### Clarity Representation - Magnification: x10

Internal characteristics shown in red. External characteristics and naturals shown in green. Extra facets shown in black. Symbols indicate nature and location of identified characteristics, not their actual size. Hairline feathers in girdle, minor bearding, and minor details of polish and finish not shown.