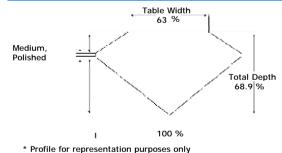

## PROPORTIONS DIAGRAM

## ADDITIONAL GRADING INFORMATION

Measurements 7.57 x 5.17 x 3.56 mm

**Emerald Cut** 

1.40 Ct.

F

VS1

Polish Excellent

Symmetry Excellent