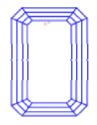

### Clarity Representation - Magnification: x10

Internal characteristics shown in red. External characteristics and naturals shown in green. Extra facets shown in black. Symbols indicate nature and location of identified characteristics, not their actual size. Hairline feathers in girdle, minor bearding, and minor details of polish and finish not shown.