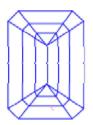

Report Number: EGL1701375731

March 31, 2024



## **GRADING RESULTS**

**Natural Diamond** 

Shape & Cut Style Emerald Cut

Carat Weight 1.04 Ct.

Color Grade G

Clarity Grade VS1

### ADDITIONAL GRADING INFORMATION

Measurements 6.82 x 4.87 x 3.24 mm

Polish Excellent

Symmetry Excellent

Fluorescence Slight

## COMMENTS

### Clarity Representation - Magnification: x10

Internal characteristics shown in red. External characteristics and naturals shown in green. Extra facets shown in black. Symbols indicate nature and location of identified characteristics, not their actual size. Hairline feathers in girdle, minor bearding, and minor details of polish and finish not shown.





## PROPORTIONS DIAGRAM



#### \* Profile for representation purposes only

#### **EUROPEAN GEMOLOGICAL LABORATORY**

## ISO 9001-2000 / -IQNet-

# INTERNATIONAL CLARITY SCALE

# INTERNATIONAL COLOR SCALE

| Flawless                         | Internally<br>Flawless |
|----------------------------------|------------------------|
| Very Very<br>Slight<br>Inclusion | VVS1                   |
|                                  | VVS2                   |
| Very<br>Slight<br>Inclusion      | * VS1 *                |
|                                  | VS2                    |
| Slight<br>Inclusion              | SI1                    |
|                                  | SI2                    |
|                                  | SI3                    |
| Inclusion