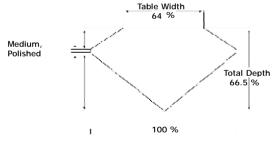

## PROPORTIONS DIAGRAM

#### \* Profile for representation purposes only

### ADDITIONAL GRADING INFORMATION

Measurements 6.82 x 4.87 x 3.24 mm

Polish Excellent

Symmetry Excellent

Fluorescence Slight