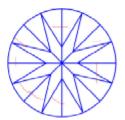

d** 

Shape & Cut Style Round Brilliant

Carat Weight 1.70 Ct.

Color Grade E

Clarity Grade SI 1

Cut Grade Excellent

#### ADDITIONAL GRADING INFORMATION

Measurements 7.53 - 7.45 x 4.67 mm

Polish Excellent

Symmetry Excellent

Fluorescence None

#### COMMENTS

 "EXCELLENT IDEAL CUT"-The quality of the cut of this diamond achieves Excellence in symmetry and proportions, thus obtaining the optimal dispersion of light and brilliance.

### Clarity Representation - Magnification: x10

Internal characteristics shown in red. External characteristics and naturals shown in green. Extra facets shown in black. Symbols indicate nature and location of identified characteristics, not their actual size. Hairline feathers in girdle, minor bearding, and minor details of polish and finish not shown.





## PROPORTIONS DIAGRAM



\* Profile for representation purposes only

#### **EUROPEAN GEMOLOGICAL LABORATORY**

# ISO 9001-2000 / -IQNet-

# INTERNATIONAL CLARITY SCALE

# INTERNATIONAL COLOR SCALE

| Internally<br>Flawless |
|------------------------|
|                        |
| VVS1                   |
| VVS2                   |
| VS1                    |
| VS2                    |
| * SI1 *                |
| SI2                    |
| SI3                    |
| I1                     |
| 12                     |
| 13                     |
|                        |

| Calariasa       | D     |
|-----------------|-------|
| Colorless       | * E * |
|                 | F     |
|                 | G     |
| Near            | Н     |
| Colorless       | I     |
| 00.01.000       | J