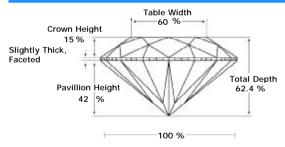

#### ADDITIONAL GRADING INFORMATION

Measurements 7.53 - 7.45 x 4.67 mm

Polish Excellent

Symmetry Excellent

Fluorescence None

#### COMMENTS

 "EXCELLENT IDEAL CUT"-The quality of the cut of this diamond achieves Excellence in symmetry and proportions, thus obtaining the optimal dispersion of light and brilliance.

## PROPORTIONS DIAGRAM

\* Profile for representation purposes only