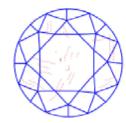

### Clarity Representation - Magnification: x10

Internal characteristics shown in red. External characteristics and naturals shown in green. Extra facets shown in black. Symbols indicate nature and location of identified characteristics, not their actual size. Hairline feathers in girdle, minor bearding, and minor details of polish and finish not shown.