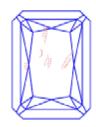

#### Clarity Representation - Magnification: x10

Internal characteristics shown in red. External characteristics and naturals shown in green. Extra facets shown in black. Symbols indicate nature and location of identified characteristics, not their actual size. Hairline feathers in girdle, minor bearding, and minor details of polish and finish not shown.