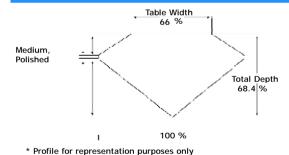

# PROPORTIONS DIAGRAM

## ADDITIONAL GRADING INFORMATION

Measurements 9.68 x 7.18 x 4.91 mm

Radiant

3.01 Ct.

G

SI1

Polish Excellent

Symmetry Excellent