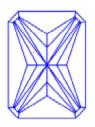

Report Number: EGL1701656026

March 25, 2025

**GRADING RESULTS** 

**Natural Diamond** 

Shape & Cut Style

**Carat Weight** 

**Color Grade** 

Clarity Grade



#### Clarity Representation - Magnification: x10

Internal characteristics shown in red. External characteristics and naturals shown in green. Extra facets shown in black. Symbols indicate nature and location of identified characteristics, not their actual size. Hairline feathers in girdle, minor bearding, and minor details of polish and finish not shown.





## ADDITIONAL GRADING INFORMATION

Measurements 9.68 x 7.18 x 4.91 mm

Radiant

3.01 Ct.

G

SI1

Polish Excellent

Symmetry Excellent

Fluorescence None

## COMMENTS

# PROPORTIONS DIAGRAM



#### **EUROPEAN GEMOLOGICAL LABORATORY**

## ISO 9001-2000 / -IQNet-

## INTERNATIONAL **CLARITY SCALE**

## INTERNATIONAL COLOR SCALE

| Flawless                         | Internally<br>Flawless |
|----------------------------------|------------------------|
| Very Very<br>Slight<br>Inclusion | VVS1                   |
|                                  | VVS2                   |
| Very<br>Slight<br>Inclusion      | VS1                    |
|                                  | VS2                    |
| Slight<br>Inclusion              | * SI1 *                |
|