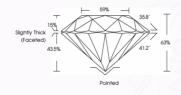

## IGI LABORATORY GROWN DIAMOND GRADING REPORT

| May 3, 202     |
|----------------|
| LG40792880     |
| ROUND BRILLIAN |
|                |

Measurements 5.09 - 5.11 X 3.21 MM

## **GRADING RESULTS**

 Carat Weight
 0.52 Carat

 Color Grade
 F

 Clarity Grade
 \$11

 Cut Grade
 EXCELLENT

## ADDITIONAL GRADING INFORMATION

| Polish         | VERY GOOD                |
|----------------|--------------------------|
| Symmetry       | VERY GOOD                |
| Fluorescence   | NONE                     |
| Inscription(s) | LABGROWN IGI LG407928808 |