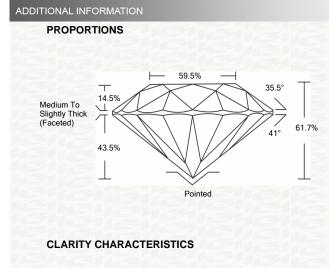

IGI GEMOLOGICAL REPORT

05/19/2020

**IGI Report Number** 

Measurements

Carat Weight

Color Grade

Clarity Grade

Cut Grade

Shape and Cutting Style

**GRADING RESULTS** 

# IGI LABORATORY GROWN DIAMOND GRADING REPORT LG418034539 **ROUND BRILLIANT** 8.93 - 8.95 X 5.52 MM **2.75 CARATS** Ε VS<sub>1</sub> **EXCELLENT**