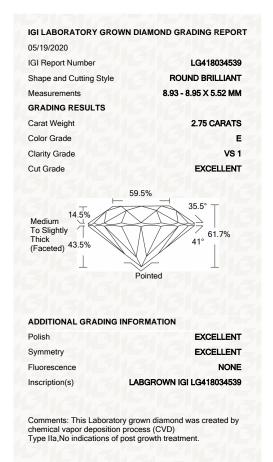

IGI GEMOLOGICAL REPORT

05/19/2020

**IGI Report Number** 

Measurements

Carat Weight

Color Grade

Clarity Grade

Cut Grade

Shape and Cutting Style

**GRADING RESULTS** 

#### LG418034539

# IGI LABORATORY GROWN DIAMOND GRADING REPORT LG418034539 **ROUND BRILLIANT** 8.93 - 8.95 X 5.52 MM **2.75 CARATS** Ε VS<sub>1</sub> **EXCELLENT**

## ADDITIONAL GRADING INFORMATION

Polish **EXCELLENT EXCELLENT** Symmetry NONE Fluorescence

Inscription(s) LABGROWN IGI LG418034539

Comments: This Laboratory grown diamond was created by chemical vapor deposition process (CVD)

Type IIa, No indications of post growth treatment.