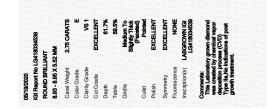

IGI GEMOLOGICAL REPORT

05/19/2020

**IGI Report Number** 

Measurements

Carat Weight

Color Grade

Clarity Grade

Cut Grade

Shape and Cutting Style

**GRADING RESULTS** 

#### LG418034539

# IGI LABORATORY GROWN DIAMOND GRADING REPORT LG418034539 **ROUND BRILLIANT** 8.93 - 8.95 X 5.52 MM **2.75 CARATS** Ε VS<sub>1</sub> **EXCELLENT**

## ADDITIONAL GRADING INFORMATION

Polish **EXCELLENT EXCELLENT** Symmetry NONE Fluorescence

Inscription(s) LABGROWN IGI LG418034539

Comments: This Laboratory grown diamond was created by chemical vapor deposition process (CVD)