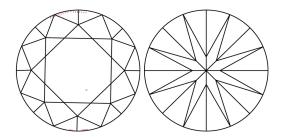

#### **KEY TO SYMBOLS**

Red symbols indicate internal characteristics. Green symbols indicate external characteristics.