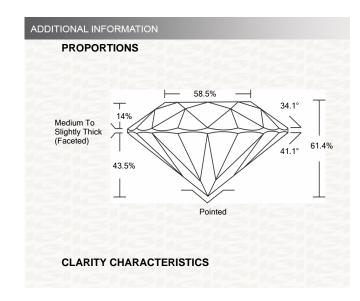

# IGI GEMOLOGICAL REPORT IGI LABORATORY GROWN DIAMOND GRADING REPORT 08/10/2020 IGI Report Number LG432019774 Shape and Cutting Style **ROUND BRILLIANT** Measurements 9.28 - 9.30 X 5.70 MM **GRADING RESULTS** Carat Weight **3.04 CARATS** Color Grade

Clarity Grade SI<sub>1</sub> Cut Grade **IDEAL** 

#### ADDITIONAL GRADING INFORMATION

Polish **EXCELLENT EXCELLENT** Symmetry NONE Fluorescence

Inscription(s) LABGROWN IGI LG432019774

Comments: HEARTS & ARROWS

This Laboratory grown diamond was created by chemical vapor deposition process (CVD)