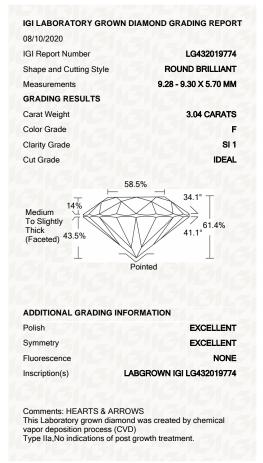

# IGI GEMOLOGICAL REPORT IGI LABORATORY GROWN DIAMOND GRADING REPORT 08/10/2020 IGI Report Number LG432019774 Shape and Cutting Style **ROUND BRILLIANT** Measurements 9.28 - 9.30 X 5.70 MM **GRADING RESULTS** Carat Weight **3.04 CARATS** Color Grade

Clarity Grade SI<sub>1</sub> Cut Grade **IDEAL** 

#### ADDITIONAL GRADING INFORMATION

Polish **EXCELLENT EXCELLENT** Symmetry NONE Fluorescence

Inscription(s) LABGROWN IGI LG432019774

Comments: HEARTS & ARROWS

This Laboratory grown diamond was created by chemical vapor deposition process (CVD)

Type IIa, No indications of post growth treatment.