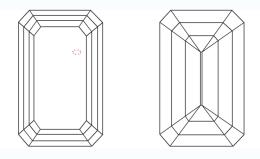

### **CLARITY CHARACTERISTICS**

### **KEY TO SYMBOLS**

Red symbols indicate internal characteristics. Green symbols indicate external characteristics.

The laboratory grown diamond described in this Report (Report) has been graded, tested, analysed, examined and/or inscribed by international Gemological institute (T.G.I.). A laboration grown diamond is one that has essentially the same chemical, physical and optical properties as a mined diamond, with the exception of being grown by man (a manufactured product). This is a manufactured (man-mode) diamond produced by CVD (chemical vopor deposition) or by HPHT (high pressure high temperature) growth processes and may include post-growth treatments to after the color LGL employs and utilizes those techniques and equipment currently available to GSL, including, without limitation, 10%. magnification, corrected friplet loupe, binocular microscope, master color comparison stones, non-contact-optical measuring device, Spectraphotometer and such officer instruments and/or processes as deemed appropriate by IGIL in the case where diamond melee is set in a mounting, a random testing procedure, regarding the diamonds being of natural of laboratory created origin will be performed. This Report includes advanced security features A duly accredited genologist or jewies can advise you with respect to the importance of and interesting the service of an advise you with respect to the importance of and interesting the service of the importance of an advise you with respect to the importance of an advise you with respect to the importance of an advise to the service of the service