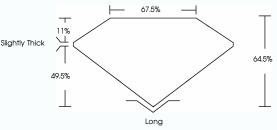

# **PROPORTIONS**

### LABORATORY GROWN DIAMOND REPORT

December 30, 2020

IGI Report Number LG451082342

Shape and Cutting Style **EMERALD CUT** 

Measurements 10.50 X 7.22 X 4.66 MM

**GRADING RESULTS** 

Carat Weight 3.71 Carats