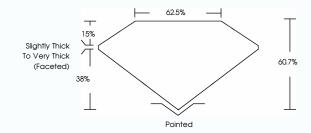

# LABORATORY GROWN DIAMOND REPORT

February 2, 2021

IGI Report Number LG451084595

Shape and Cutting Style **OVAL BRILLIANT** 

Measurements 10.70 X 7.83 X 4.75 MM

**GRADING RESULTS** 

Carat Weight 2.70 Carats

Color Grade

Clarity Grade VS 1

### ADDITIONAL GRADING INFORMATION

Polish **VERY GOOD VERY GOOD** Symmetry

Fluorescence NONE

**LABGROWN IGI LG451084595** Inscription(s)

Comments: As Grown - No indication of post-growth treatment.

# LG451084595

#### **PROPORTIONS**



#### **CLARITY CHARACTERISTICS**



# **KEY TO SYMBOLS**

Red symbols indicate internal characteristics. Green symbols indicate external characteristics.

The laboratory grown damond described in this Report (Report) has been graded, tested, analyzed, examined analyor inscribed by International Germological Institute (I.G.I.). A laborationy grown diamond is one that has essentially the same chemical, physical and optical properties as a mined diamond, with the exception of being grown by man (a manufactured product). This is a manufactured (man-made) diamond produced by CVD (chemical vapor deposition) or by HPHT (righ pressure high temperature) growth processes and may include post-growth treatments to after the color. (GL employs and utilizes those techniques and equipment currently ava