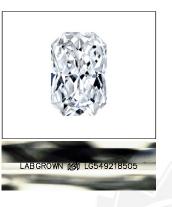

**ELECTRONIC COPY** 

LABORATORY GROWN DIAMOND REPORT

## LABORATORY GROWN DIAMOND REPORT

PROPORTIONS

LG549218505 Report verification at igi.org

# Neuropela an 1 0000

| November 1, 2022        |                                                   |
|-------------------------|---------------------------------------------------|
| IGI Report Number       | LG549218505                                       |
| Description             | LABORATORY GROWN<br>DIAMOND                       |
| Shape and Cutting Style | CUT CORNERED<br>RECTANGULAR MODIFIED<br>BRILLIANT |
| Measurements            | 7.98 X 5.67 X 3.63 MM                             |
| GRADING RESULTS         |                                                   |
| Carat Weight            | 1.44 CARAT                                        |
| Color Grade             | I CHARTER ILE                                     |
| Clarity Grade           | VVS 2                                             |
|                         |                                                   |