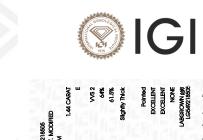

# Neuropela an 1 0000

| November 1, 2022        |                                                   |
|-------------------------|---------------------------------------------------|
| IGI Report Number       | LG549218505                                       |
| Description             | LABORATORY GROWN<br>DIAMOND                       |
| Shape and Cutting Style | CUT CORNERED<br>RECTANGULAR MODIFIED<br>BRILLIANT |
| Measurements            | 7.98 X 5.67 X 3.63 MM                             |
| GRADING RESULTS         |                                                   |
| Carat Weight            | 1.44 CARAT                                        |
| Color Grade             | I CHARTER ILE                                     |
| Clarity Grade           | VVS 2                                             |
|                         |                                                   |

#### ADDITIONAL GRADING INFORMATION

| Polish                                                                                                                                                      | EXCELLENT                 |  |  |
|-------------------------------------------------------------------------------------------------------------------------------------------------------------|---------------------------|--|--|
| Symmetry                                                                                                                                                    | EXCELLENT                 |  |  |
| Fluorescence                                                                                                                                                | NONE                      |  |  |
| Inscription(s)                                                                                                                                              | LABGROWN (67) LG549218505 |  |  |
| Comments: As Grown - No indication of post-growth<br>treatment.<br>This Laboratory Grown Diamond was created by<br>Chemical Vapor Deposition (CVD) process. |                           |  |  |