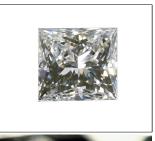

### **PROPORTIONS**

LG553246280

DIAMOND PRINCESS CUT

2.69 CARATS

VVS 2

**EXCELLENT** 

**EXCELLENT** 

LABGROWN IGI LG553246280

### LABORATORY GROWN DIAMOND REPORT

November 22, 2022 IGI Report Number LG553246280 Description LABORATORY GROWN DIAMOND

Shape and Cutting Style PRINCESS CUT Measurements 7.62 X 7.57 X 5.26 MM

**GRADING RESULTS** 

2.69 CARATS Carat Weight Color Grade

Clarity Grade VVS 2