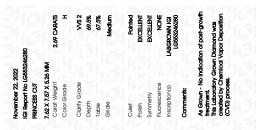

# LABORATORY GROWN DIAMOND REPORT LG553246280

Report verification at igi.org

### **PROPORTIONS**

LG553246280

DIAMOND PRINCESS CUT

2.69 CARATS

VVS 2

**EXCELLENT** 

**EXCELLENT** 

LABGROWN IGI LG553246280

NONE

LABORATORY GROWN

7.62 X 7.57 X 5.26 MM

### LABORATORY GROWN DIAMOND REPORT

November 22, 2022 IGI Report Number LG553246280 Description LABORATORY GROWN DIAMOND

Shape and Cutting Style PRINCESS CUT Measurements 7.62 X 7.57 X 5.26 MM

**GRADING RESULTS** 

2.69 CARATS Carat Weight Color Grade

Clarity Grade VVS 2

#### ADDITIONAL GRADING INFORMATION

Polish **EXCELLENT** Symmetry **EXCELLENT** Fluorescence NONE LABGROWN IGI LG553246280 Inscription(s)

Comments: As Grown - No indication of post-growth treatment.

This Laboratory Grown Diamond was created by Chemical Vapor Deposition (CVD) process.