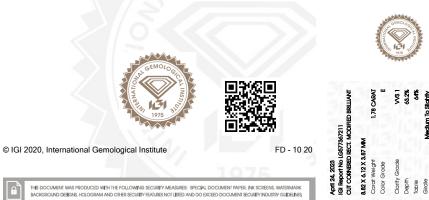

# April 24, 2023

| IGI Report Number       | LG577367211                                       |
|-------------------------|---------------------------------------------------|
| Description             | LABORATORY GROWN<br>DIAMOND                       |
| Shape and Cutting Style | CUT CORNERED<br>RECTANGULAR MODIFIED<br>BRILLIANT |
| Measurements            | 8.82 X 6.12 X 3.87 MM                             |
| GRADING RESULTS         |                                                   |
| Carat Weight            | 1.78 CARAT                                        |
| Color Grade             | I CHARTENCE                                       |
| Clarity Grade           | VVS 1                                             |

#### ADDITIONAL GRADING INFORMATION

| Polish                                                                                                             | EXCELLENT          |
|--------------------------------------------------------------------------------------------------------------------|--------------------|
| Symmetry                                                                                                           | EXCELLENT          |
| Fluorescence                                                                                                       | NONE               |
| Inscription(s)                                                                                                     | (G) LG577367211    |
| Comments: As Grown - No in<br>treatment.<br>This Laboratory Grown Diamo<br>Chemical Vapor Deposition (<br>Type IIa | and was created by |
|                                                                                                                    |                    |