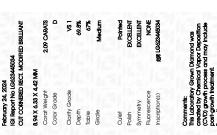

#### ADDITIONAL GRADING INFORMATION

Polish **EXCELLENT** 

**EXCELLENT** Symmetry

NONE Fluorescence

1/5/1 LG623445034 Inscription(s)

Comments: This Laboratory Grown Diamond was created by Chemical Vapor Deposition (CVD) growth process and may include post-growth treatment. Type IIa

## ADDITIONAL GRADING INFORMATION

55%

| Polish       | EXCELLEN |
|--------------|----------|
| Symmetry     | EXCELLEN |
| Fluorescence | NON      |

Pointed

(159) LG623445034 Inscription(s)

Comments: This Laboratory Grown Diamond was created by Chemical Vapor Deposition (CVD) growth process and may include post-growth treatment.