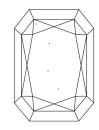

igi.org

LG623445034

DIAMOND

69.8%

LABORATORY GROWN

February 24, 2024

IGI Report Number

Description

Medium

# **ELECTRONIC COPY**

### LABORATORY GROWN DIAMOND REPORT

February 24, 2024

IGI Report Number LG623445034

LABORATORY GROWN Description

DIAMOND

D

Shape and Cutting Style CUT CORNERED RECTANGULAR

MODIFIED BRILLIANT

8.94 X 6.33 X 4.42 MM Measurements

### **GRADING RESULTS**

Carat Weight 2.09 CARATS

Color Grade

Clarity Grade VS 1

#### ADDITIONAL GRADING INFORMATION

Polish **EXCELLENT** 

**EXCELLENT** Symmetry

NONE Fluorescence

1/5/1 LG623445034 Inscription(s)

Comments: This Laboratory Grown Diamond was created by Chemical Vapor Deposition (CVD) growth process and may include post-growth treatment. Type IIa

# **PROPORTIONS**



#### **CLARITY CHARACTERISTICS**





#### **KEY TO SYMBOLS**

Red symbols indicate internal characteristics. Green symbols indicate external characteristics.

#### **GRADING SCALES**

DEFGHIJ

#### CLARITY

| IF                     | VVS 1-2                        | VS <sup>1-2</sup>         | SI 1-2               | 11-3     |
|------------------------|--------------------------------|---------------------------|----------------------|----------|
| Internally<br>Flawless | Very Very<br>Slightly Included | Very<br>Slightly Included | Slightly<br>Included | Included |
| COLOR                  |                                |                           |                      |          |

Faint

Very Light

Light



Sample Image Used



© IGI 2020, International Gemological Institute

FD - 10 20





## ADDITIONAL GRADING I