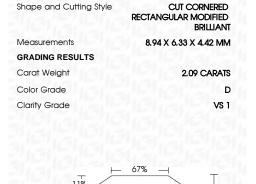

### LABORATORY GROWN DIAMOND REPORT

February 24, 2024

IGI Report Number LG623445034

LABORATORY GROWN Description

DIAMOND

D

Shape and Cutting Style CUT CORNERED RECTANGULAR

MODIFIED BRILLIANT

8.94 X 6.33 X 4.42 MM Measurements

### **GRADING RESULTS**

Carat Weight 2.09 CARATS

Color Grade

Clarity Grade VS 1