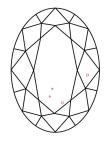

# **ELECTRONIC COPY**

#### LABORATORY GROWN DIAMOND REPORT

June 6, 2024

IGI Report Number LG637460080

Description LABORATORY GROWN DIAMOND

Shape and Cutting Style OVAL BRILLIANT

Measurements 11.84 X 8.00 X 4.75 MM

**GRADING RESULTS** 

Carat Weight 2.85 CARATS

Color Grade

Clarity Grade VS 1

### ADDITIONAL GRADING INFORMATION

Polish **EXCELLENT** 

Symmetry **EXCELLENT** 

Fluorescence NONE

Inscription(s) (G) LG637460080

Comments: This Laboratory Grown Diamond was created by Chemical Vapor Deposition (CVD) growth

process. Type IIa

## LG637460080

Report verification at igi.org

#### **PROPORTIONS**





Sample Image Used

#### **CLARITY CHARACTERISTICS**





### **KEY TO SYMBOLS**

Red symbols indicate internal characteristics. Green symbols indicate external characteristics.

#### COLOR

| D E F                  | G H I J             | Faint                     | Very Light | Light    |
|------------------------|---------------------|---------------------------|------------|----------|
| CLARITY                |                     |                           |            |          |
| IF                     | WS <sup>1 - 2</sup> | VS <sup>1-2</sup>         | SI 1 - 2   | 1 1 - 3  |
| Internally<br>Flawless | Very Very           | Very<br>Slightly Included | Slightly   | Included |





© IGI 2020, International Gemological Institute

FD - 10 20





June 6, 2024

IGI Report Number LG637460080

Description LABORATORY GROWN DIAMOND

Measu